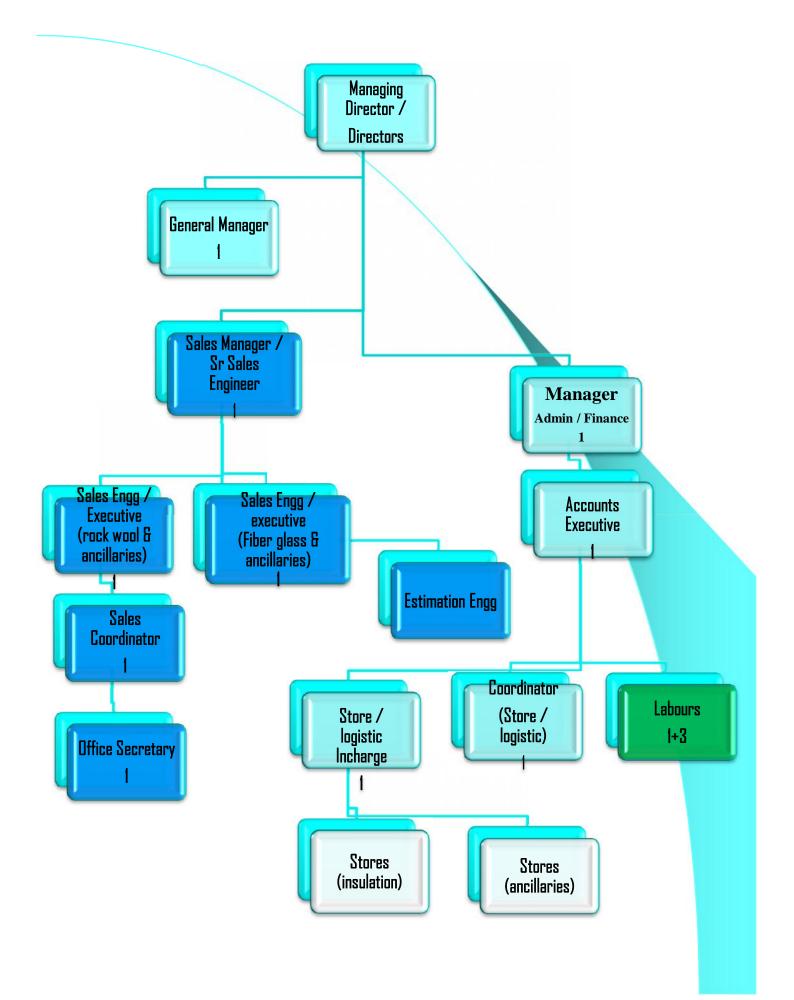

fo@mapel.ae صابي الكيساويات الجناء ش. 4 م م صرف 1997، يتر - الإمارات القوبية المتعلة معتب اعاتف 1997، ما 1994، قاض، 1996، ما 1994 مصنع - عاتف 1994، فقد 1994، فاقص، 1996، عدم 1994، الموقع الإلكتروني - www.mapel.as - البريد الإلكتروني: info@mapel.as

Date: 19th July 2017 Reference: MN/L/SIJI/0717-14

To : Mr. Vishnu Siji Building Materials

This is to confirm that M/s Siji Building Materials is an authorized reseller of MAPEI products in UAE.

This is valid for 2017 and renewal is subject to both parties fulfilling their contractual obligations under the signed reseller agreement.

Best Regards, 191117

Stefano Januacone Regional Managing Director Mapei Construction Chemicals





Share capital Dhs.300,000 License no. 604007 رامن العال المنقوع ۲۰۰٬۰۰۰ درهم رقم الرخصة ۲۰۰٬۰۰۷

# DRGANDGRAPH



# CONTACT DETAILS

**Contact Details** 

SIJI BUILDING MATERIALS LLC SIJI INSULATION MATERIALS LLC ABDULLA AL ZAABI BUILDING MATERIALS LLC

P.O BOX : 15840 / 27931

DUBAI - UAE TEL : + 971 4 2206291 / 04 2671057 FAX : +971 4 2206296 / 04 2671017 MAIL: sales@siji.ae / sales@azbme.ae